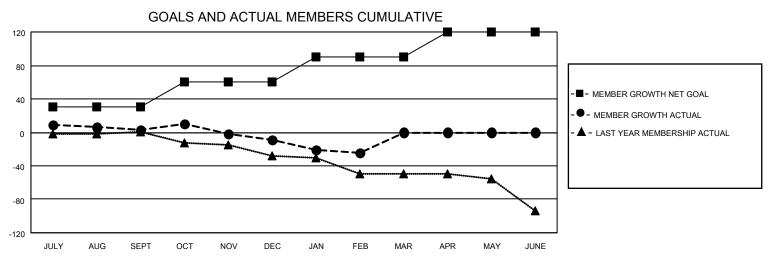

## District 202 M

| Clubs RESULTS FOR 2021-2022 |   |   |   | Members RESULTS FOR 2021-2022 |    |    |    |
|-----------------------------|---|---|---|-------------------------------|----|----|----|
|                             |   |   |   |                               |    |    |    |
| JULY/AUG/SEPT               | 0 | 0 | 1 | JULY/AUG/SEPT                 | 30 | 23 | 19 |
| OCT/NOV/DEC                 | 0 | 0 | 0 | OCT/NOV/DEC                   | 30 | 25 | 34 |
| JAN/FEB/MAR                 | 0 | 0 | 0 | JAN/FEB/MAR                   | 30 | 7  | 21 |
| APR/MAY/JUNE                | 0 | 0 | 0 | APR/MAY/JUNE                  | 30 | 0  | 0  |